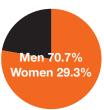

Upper hourly pay quarter

Men 85.1% Women 14.9% Upper middle hourly pay quarter

Lower middle hourly pay quarter

Lower hourly pay quarter