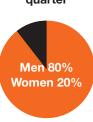

Upper hourly pay quarter

Men 85.1% Women 14.9% Upper middle hourly pay quarter

Lower middle hourly pay quarter

Lower hourly pay quarter