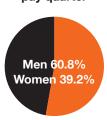

Upper hourly pay quarter

Men 85.1% Women 14.9% Upper middle hourly pay quarter

Lower middle hourly pay quarter

Lower hourly pay quarter