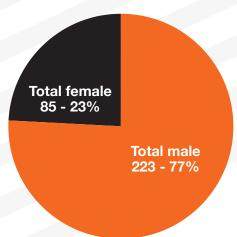

## Total headcount 308

| Mean Gender Pay Gap using hourly pay   | 34.8% |
|----------------------------------------|-------|
| Median Gender Pay Gap using hourly pay | 6.8%  |
| Mean Bonus Gender Pay Gap              | 66.5% |
| Median Bonus Gender Pay Gap            | 55.7% |
| % of Men Receiving Bonus               | 69.4% |
| % of Women Receiving Bonus             | 59.8% |